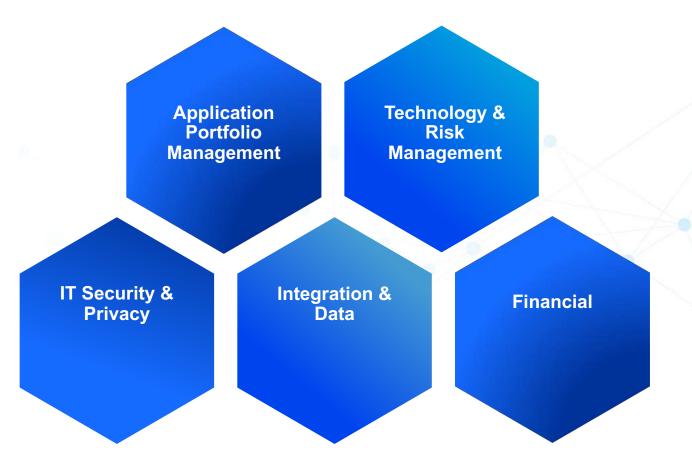

#### At every Fact Sheet

- Tagging
- Hierarchies
- Documents
- Relations
- Audit Trail
- Subscriptions
- Tag Groups
- Metrics (Time-series)
- Survey-Results