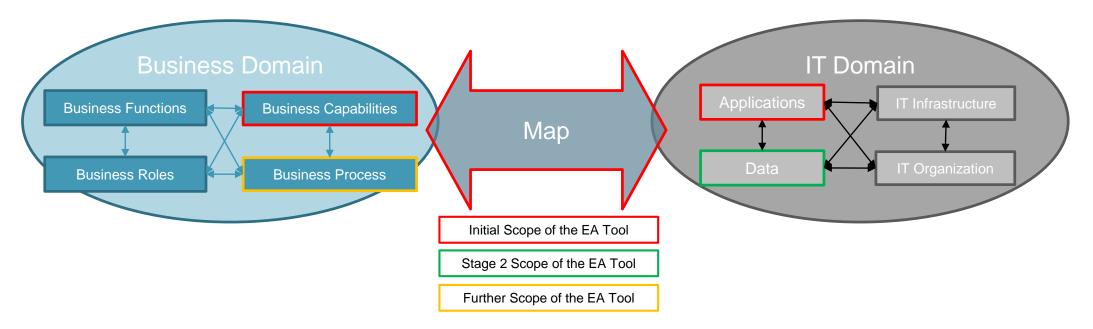

### Enterprise Architecture Tool Focus "Laser" Focus On Our Needs

An Enterprise Architecture Tool is...

- a. COMMON REPOSITORY for Business Capabilities AND application data
- b. HEAT MAP and REPORTING on the Business Capability model

### An Enterprise Architecture Tool is NOT...

- **CMDB** to store, document detailed infrastructure components
- Security Risk Assessment tool
- ERP or Financial Forecasting tool

**MAGNA** 

- Understanding which data is going from where to where through which interface is more important than ever.
- It helps to understand:
- Which System is the Source of Data
- What Data is transported through which interface
- Where will data be created, modified and consumed
- What Interface technology is used (Point to Point, Middleware, etc.)
- Identify Data redundancies/conflicts
- Document and visualize functional design and reflect functional decisions