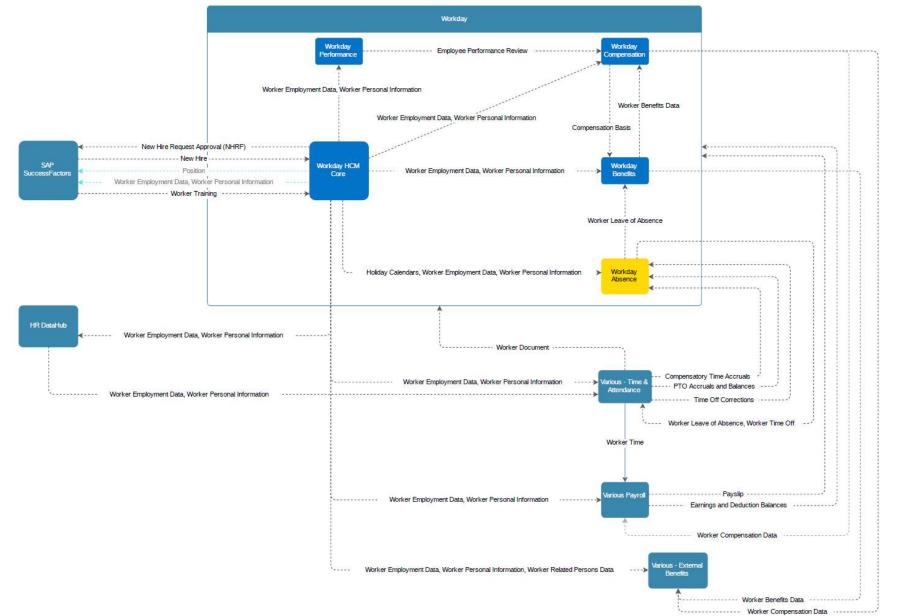

- Security Risk Assessment tool
- ERP or Financial Forecasting tool

**MAGNA** 

- Understanding which data is going from where to where through which interface is more important than ever.
- It helps to understand:
- Which System is the Source of Data
- What Data is transported through which interface
- Where will data be created, modified and consumed
- What Interface technology is used (Point to Point, Middleware, etc.)
- Identify Data redundancies/conflicts
- Document and visualize functional design and reflect functional decisions

### How Do We Get The Information? Data Flow Creation Process





The Data Flows reflect the functional design + decisions AND the information provided by the Partner and Magna technical Teams.

### The HR Data Big Picture Workday Data Flow High Level





### **The Production Facility HR Data Picture**



**MAGNA** 

# DRIVING EXCELLENCE. INSPIRING INNOVATION.