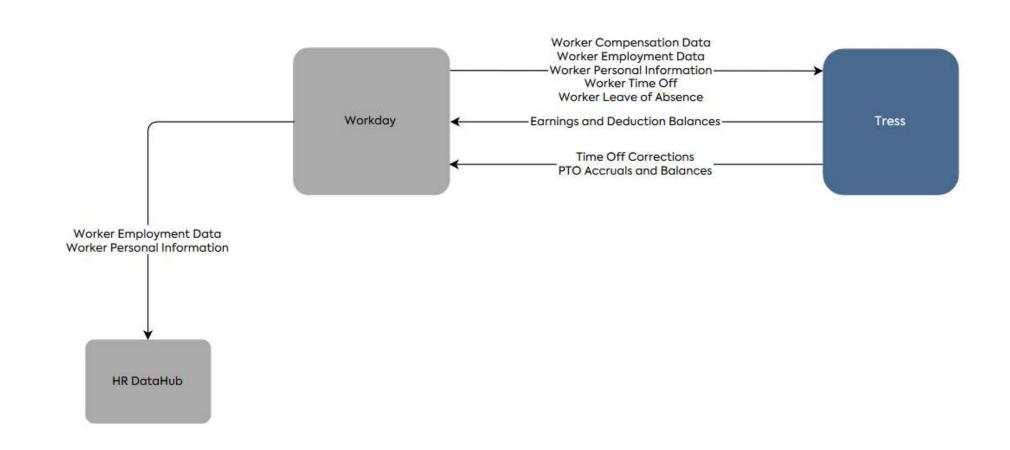

Forecasting tool

**MAGNA** 

- Understanding which data is going from where to where through which interface is more important than ever.
- It helps to understand:
- Which System is the Source of Data
- What Data is transported through which interface
- Where will data be created, modified and consumed
- What Interface technology is used (Point to Point, Middleware, etc.)
- Identify Data redundancies/conflicts
- Document and visualize functional design and reflect functional decisions

### How Do We Get The Information? Data Flow Creation Process





The Data Flows reflect the functional design + decisions AND the information provided by the Partner and Magna technical Teams.

### The HR Data Big Picture Workday Data Flow High Level





### **The Production Facility HR Data Picture**



**MAGNA** 

# DRIVING EXCELLENCE. INSPIRING INNOVATION.