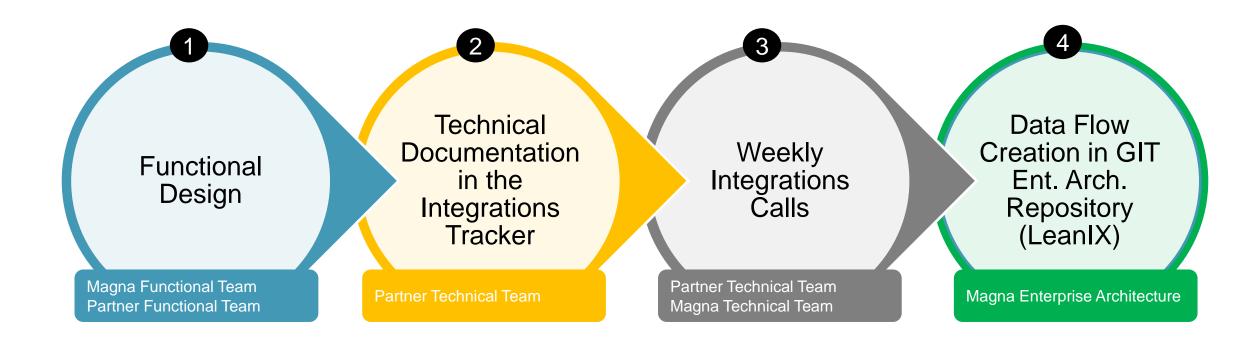

### How Do We Get The Information? Data Flow Creation Process

The Data Flows reflect the functional design + decisions AND the information provided by the Partner and Magna technical Teams.