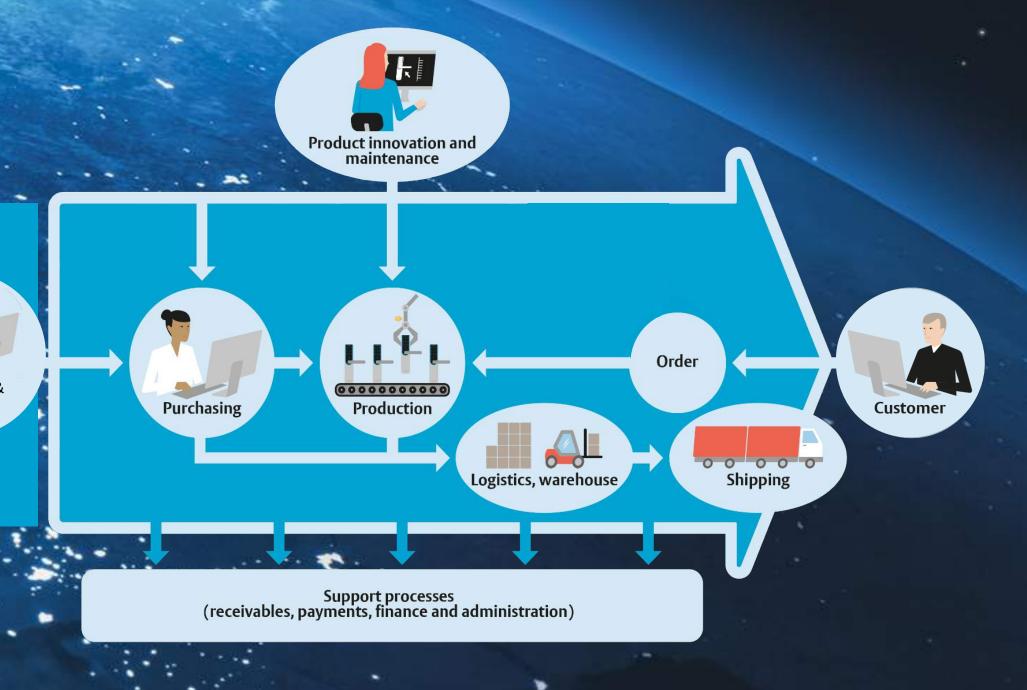

No. of Sales, EUR EBIT, EUR Employees 8,900 M 1,412 M 49 000

### Customer segments



Finance & banking



utilities



Government & public sector



Travel & transportation









Education



Healthcare



Residential



Hospitality



Enterprise

Group journey
Highlights



#### 25 years of profitable growth



#### 250 acquisitions



#### Operation in >70 countries





#### 25 years of profitable growth



5x growth in digital



On Forbes' list of...



**Target Architecture** 

#### 250 acquisitions





1994

2019

5x growth in digital



Recurring Revenues



Capabilities to enable the Subscription Economy

Digital Factory



Operating our Customer facing Digital Products & Solutions

### Recurring Revenue



Capabilities to enable the Subscription Economy

### Product Economy Existing Business Model



#### Subscription Economy Emerging Business Model





Digital Factory



Operating our Customer facing Digital Products & Solutions

### Digital Factory



Operating our Customer facing Digital Products & Solutions