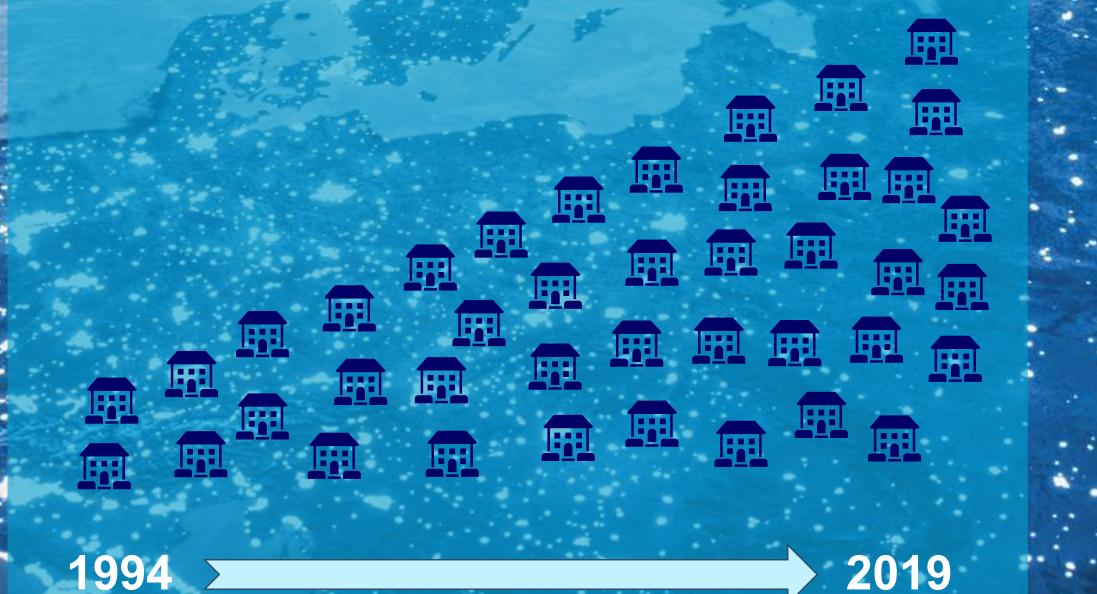

No. of Sales, EUR EBIT, EUR Employees 8,900 M 1,412 M 49 000

### Customer segments



Finance & banking



utilities



Government & public sector



Travel & transportation









Education



Healthcare



Residential



Hospitality



Enterprise

Group journey
Highlights



#### 25 years of profitable growth



#### 250 acquisitions



#### Operation in >70 countries





#### 25 years of profitable growth



5x growth in digital



On Forbes' list of...



**Target Architecture** 

#### 250 acquisitions





1994

2019

5x growth in digital



Recurring Revenues



Capabilities to enable the Subscription Economy

Digital Factory



Operating our Customer facing Digital Products & Solutions

### Recurring Revenue



Capabilities to enable the Subscription Economy

### Product Economy Existing Business Model



#### Subscription Economy Emerging Business Model





Digital Factory



Operating our Customer facing Digital Products & Solutions

### Digital Factory



Operating our Customer facing Digital Products & Solutions