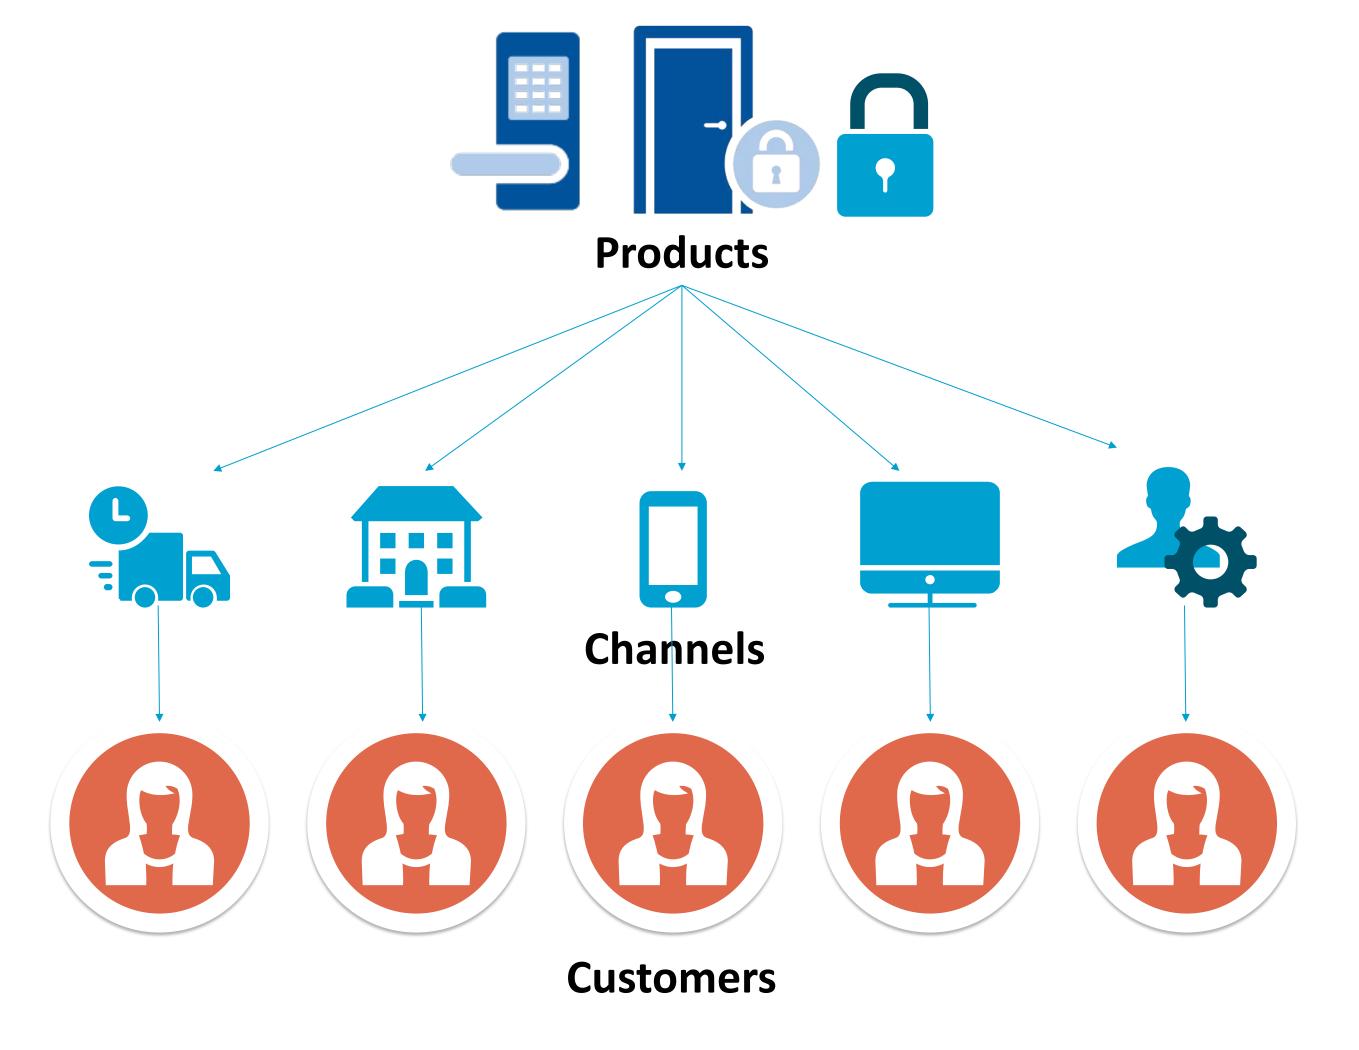

### Customer segments

Finance & banking

utilities

Government & public sector

Travel & transportation

Education

Healthcare

Residential