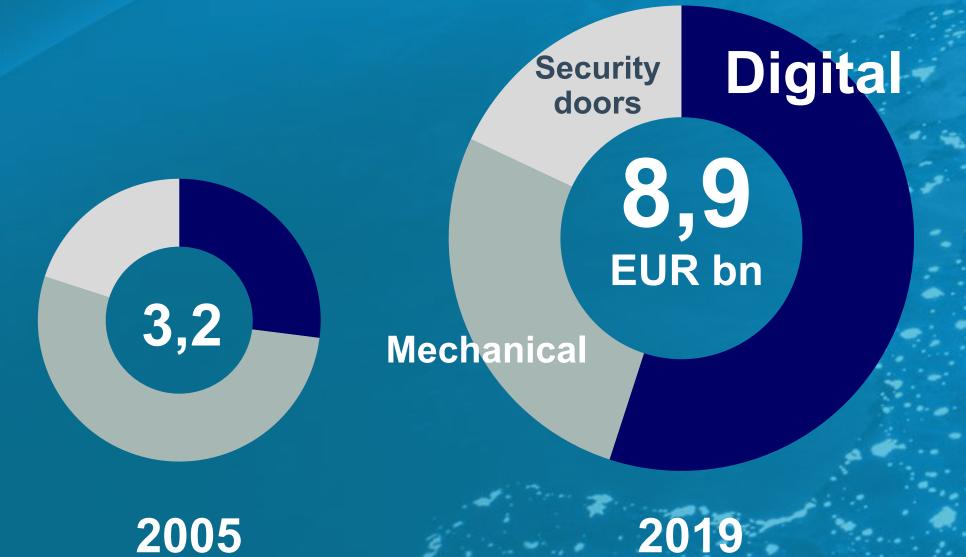

#### 25 years of profitable growth

5x growth in digital

On Forbes' list of...

**Target Architecture** 

#### 250 acquisitions

1994

2019

5x growth in digital

Recurring Revenues

Capabilities to enable the Subscription Economy

Digital Factory

Operating our Customer facing Digital Products & Solutions