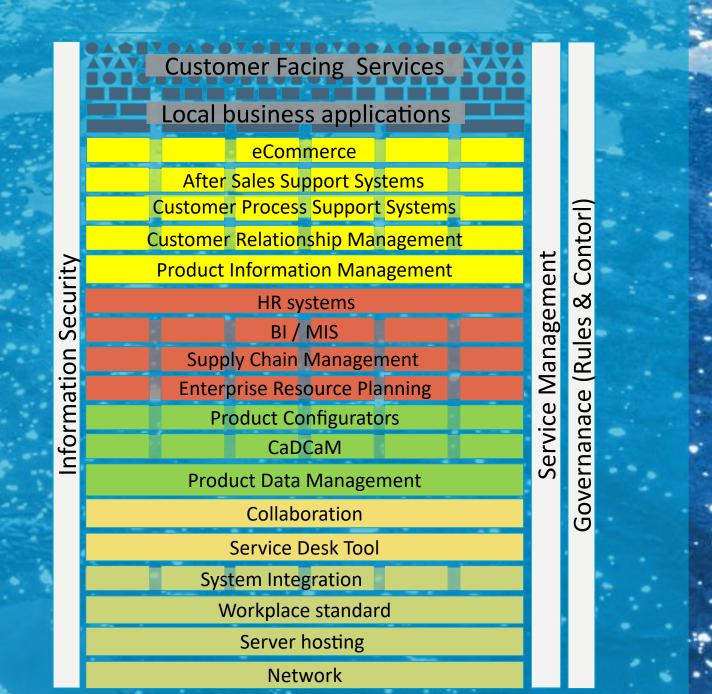

No. of Sales, EUR EBIT, EUR Employees 8,900 M 1,412 M 49 000

### Customer segments



Finance & banking



utilities



Government & public sector



Travel & transportation









Education



Healthcare



Residential



Hospitality



Enterprise

Group journey
Highlights



#### 25 years of profitable growth



#### 250 acquisitions



#### Operation in >70 countries





#### 25 years of profitable growth



5x growth in digital



On Forbes' list of...



**Target Architecture** 

#### 250 acquisitions





1994

2019

5x growth in digital



Recurring Revenues



Capabilities to enable the Subscription Economy

Digital Factory



Operating our Customer facing Digital Products & Solutions

### Recurring Revenue



Capabilities to enable the Subscription Economy

### Product Economy Existing Business Model



#### Subscription Economy Emerging Business Model





Digital Factory



Operating our Customer facing Digital Products & Solutions

### Digital Factory



Operating our Customer facing Digital Products & Solutions